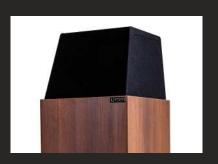

# The most important principles of Ortho Acoustic

All Larsen ortho acoustic speakers are designed to stand flush against the wall, using the wall to create a big 3D-sound stage and as much bass as you need from the floor standing cabinets with small footprints. This placement, combined with the unique positioning and angle of the drivers, flanked by absorption material, virtually eliminates the wall behind the speakers, thus eliminating early sound reflections from interfering with the initial direct sound from the speakers.