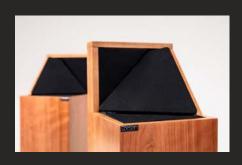

# The most important principles of Ortho Acoustic

All Larsen ortho acoustic speakers are designed to stand flush against the wall, using the wall to create a big 3D-sound stage and as much bass as you need from the floor standing cabinets with small footprints. This placement, combined with the unique positioning and angle of the drivers, flanked by absorption material, virtually eliminates the wall behind the speakers, thus eliminating early sound reflections from interfering with the initial direct sound from the speakers.