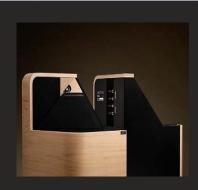

# The most important principles of Ortho Acoustic

All Larsen ortho acoustic speakers are designed to stand flush against the wall, using the wall to create a big 3D-sound stage and as much bass as you need from the floor standing cabinets with small footprints. This placement, combined with the unique positioning and angle of the drivers, flanked by absorption material, virtually eliminates the wall behind the speakers, thus eliminating early sound reflections from interfering with the initial direct sound from the speakers.