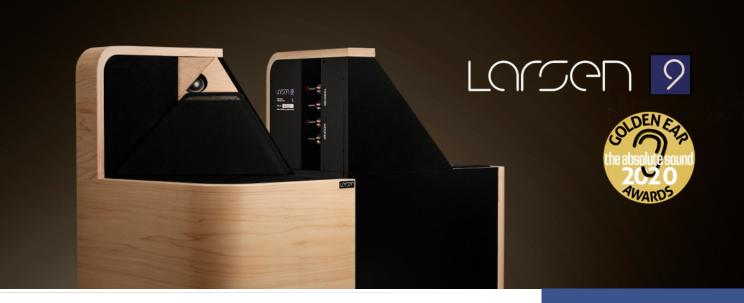

## Larsen 9 Top of the line

Larsen 9 is the first model in our premium series and a very potent 2.5 way loudspeaker system in a smooth and soft bentwood suit. The two bass drivers working together below 300 Hz gives a rich, deep and precise bass with very low distortion all the way down to 22 Hz. Just listen and love it!